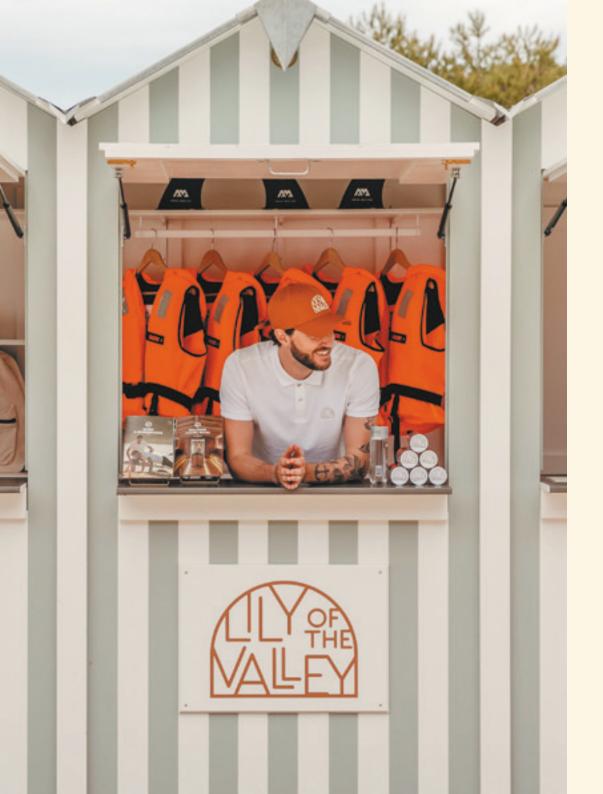

### THE SAILING CLUB

Our family-friendly Sailing Club offers a wide range of water sports throughout the day. From paddleboarding to sea wading and canoeing, there's something for everyone to enjoy. Our team is on hand to welcome regular visitors from Gigaro and Lily of the Valley guests, from age 7 to 77.

### **OUR WATER SPORTS**

| PRICES                      | 1 HOUR | 1/2 DAY | 1 DAY |
|-----------------------------|--------|---------|-------|
|                             |        |         |       |
| PADDLEBOARDING              | €20    | €60     | €80   |
| TRANSPARENT PADDLEBOARDING  | €30    | €80     | €110  |
| GIANT PADDLEBOARDING        | €45    | €110    | €160  |
| CANOEING (SOLO)             | €20    | €60     | €80   |
| CANOEING (DUO)              | €30    | €70     | €90   |
| TRANSPARENT CANOEING        | €40    | €80     | €110  |
| WINDSURFING                 | €25    | €50     | -     |
| FUNBOARDING                 | €30    | €55     | -     |
| INDIVIDUAL COACHING SESSION |        |         |       |
| EFOIL                       | €180   |         |       |