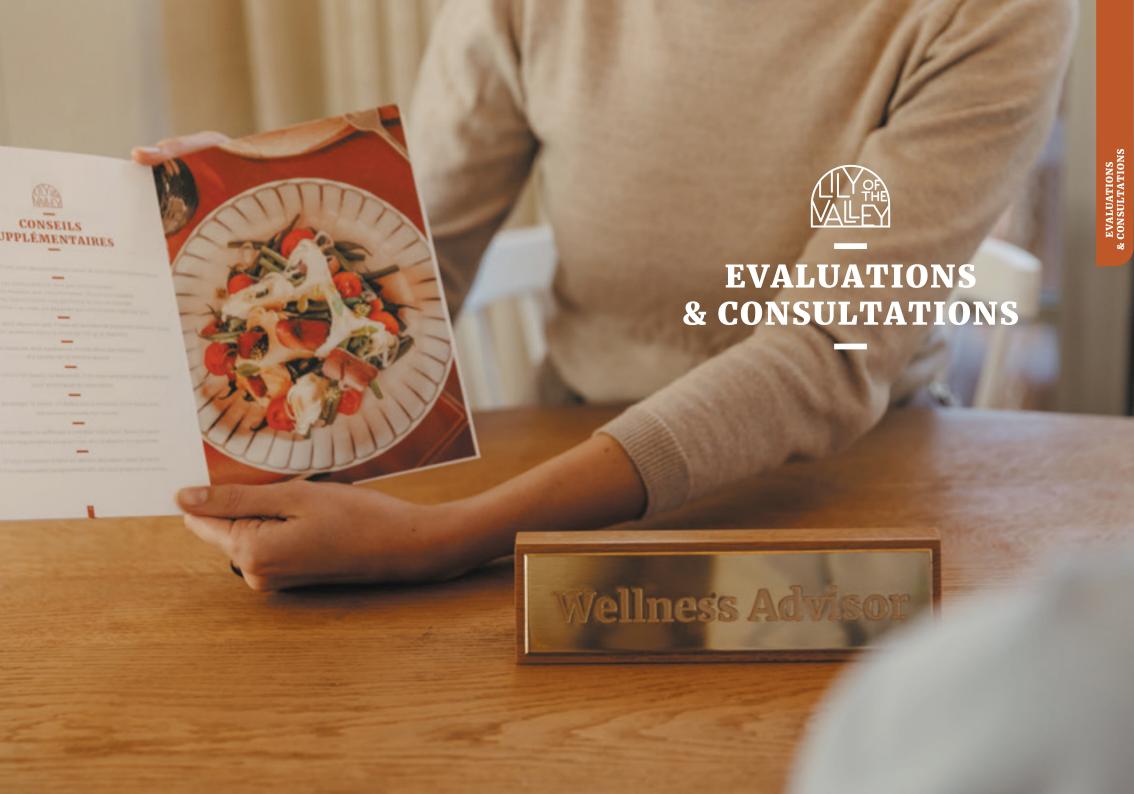

### **EVALUATIONS** & CONSULTATIONS

**EVALUATE YOUR PHYSICAL CONDITION WITH THE HELP** OF THE VERY LATEST TECHNOLOGIES.

### **BIOIMPEDANCE ANALYSIS AND DIET** & NUTRITION CONSULTATION

WEIGHT LOSS - STABILIZATION - SUPPORT

Bioimpedance analysis is an advanced tool that uses weak electrical currents to measure body composition. It provides a precise evaluation of fat and lean mass, muscle mass, and the distribution of water throughout the body. It is helpful in establishing personalized health and fitness plans, and can be used to calculate your "body age."

### PHYSICAL CONDITION EVALUATION

BALANCE - SUPPLENESS - STRENGTH

The physical condition evaluation is carried out using Kinvent technology – a tool used by physiotherapists - to measure your muscle strength, balance and suppleness.

### **OSTEOPATHY**

JOINTS - MUSCLES - PREVENTATIVE OR CURATIVE

An osteopathy session will help to improve your posture, and treat muscle, tendon or joint pain, by manipulating the body.

50 MIN | **€195** 