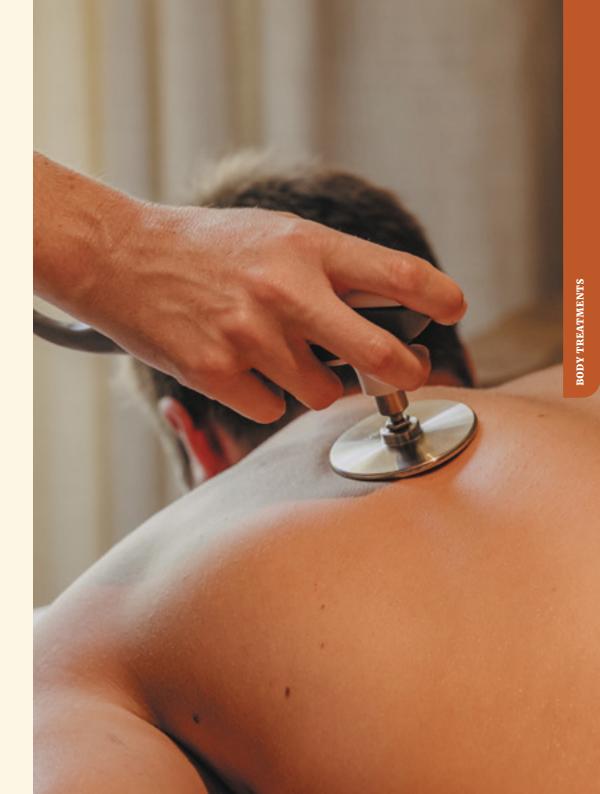

### TECHNOLOGY-BASED BODY TREATMENTS

## TECHNOLOGY-BASED BODY TREATMENTS

### **RADIOFREQUENCY (INDIBA)**

RECOVERY FROM EXERCISE - LYMPHATIC DRAINAGE - FIRMNESS - SLIMMING

INDIBA technology makes it possible to activate cells by generating heat.

It is used by sports doctors and fitness trainers to support high-level athletes,
and stimulates collagen production.

#### **CUSTOMIZED INDIBA TREATMENT**

RADIOFREQUENCY - WARM SENSATION - TREATS A SPECIFIC AREA
30 MIN | €120