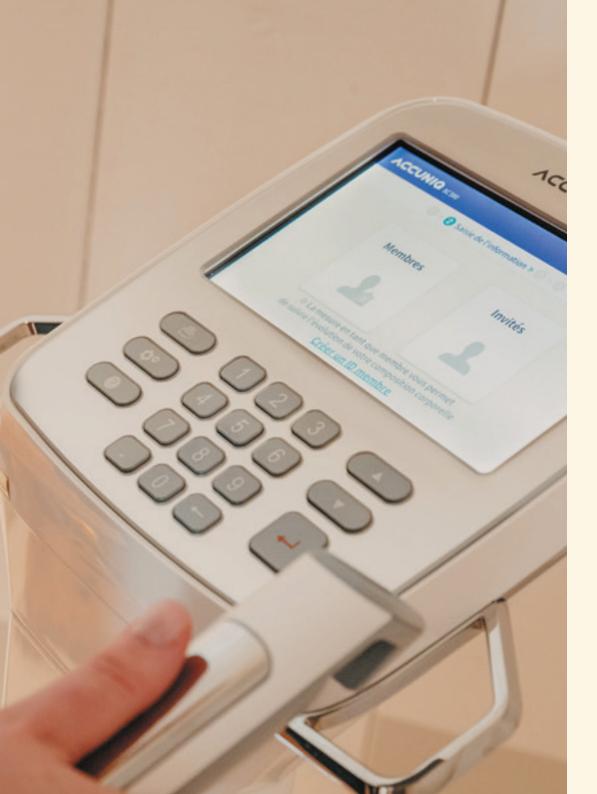

### **BIOIMPEDANCE ANALYSIS AND DIET** & NUTRITION CONSULTATION

WEIGHT LOSS - STABILIZATION - SUPPORT

Bioimpedance analysis is an advanced tool that uses weak electrical currents to measure body composition. It provides a precise evaluation of fat and lean mass, muscle mass, and the distribution of water throughout the body. It is helpful in establishing personalized health and fitness plans, and can be used to calculate your "body age."