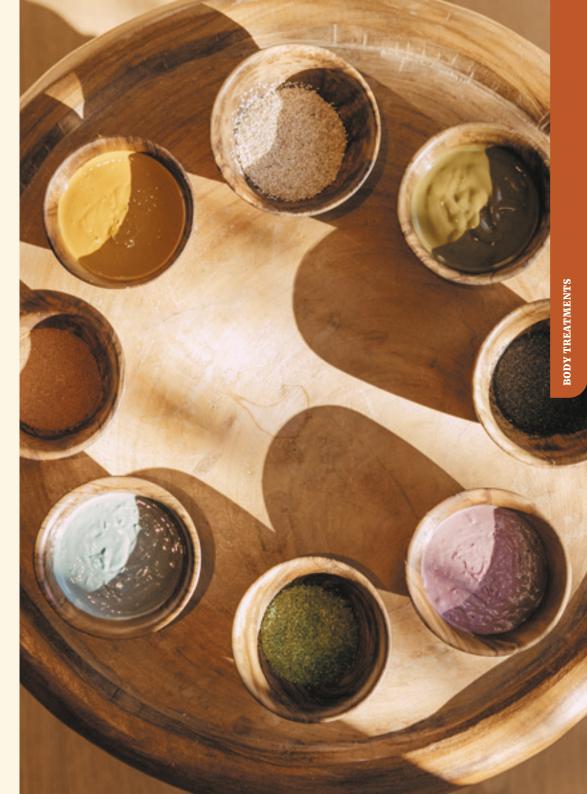

### **SCRUBS** & MUD WRAPS

Our scrubs and mud wraps were designed and developed by the Lily of the Valley Shape Club. Learn about them and their benefits.

We recommend that you use our saunas or steam room before a body scrub or wrap, to prepare your skin.

### **SCRUBS**

### **HEMP AND PETITGRAIN**

STIMULATES BLOOD FLOW - RELAXES MUSCLES - SOOTHES

### APRICOT KERNEL AND JASMINE

BRIGHTENS - SOFTENS - MOISTURIZES

### GREEN LUFFA AND IMMORTELLE FLOWER

FIRMS - IMPROVES ELASTICITY - SMOOTHS DIMPLED SKIN

### **ICELANDIC VOLCANIC SAND AND PINE**

PURIFIES - REFRESHES - INVIGORATES

### **MUD WRAPS**

YELLOW MUD WRAP, WITH GINGER AND LEMON
FIRMS – STIMULATES BLOOD FLOW – SMOOTHS DIMPLED SKIN

### MAUVE MUD WRAP, WITH ROSE

ANTI-AGING - NOURISHES - IMPROVES SKIN SUPPLENESS

### **BLUE MUD WRAP, WITH LAVENDER**

SOOTHES - REPAIRS - PROMOTES HEALING

#### **GREEN MUD WRAP, WITH SEAWEED AND THYME**

ENERGIZES - REVITALIZES - DETOXIFIES

SCRUB OR MUD WRAP

30 MIN | **€90** 

SCRUB OR MUD WRAP FOLLOWED BY A MOISTURIZING TREATMENT 50 MIN | €180

SERENITY: SCRUB OR MUD WRAP FOLLOWED BY A MASSAGE