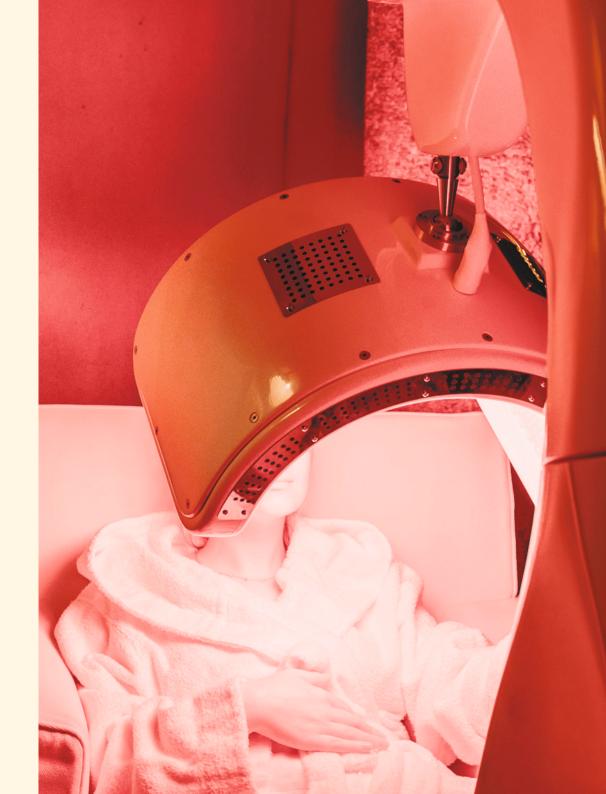

# ULTIMATE HYALURONIC LED

Particularly recommended after surgery or facial injections; stimulates collagen production and speeds up healing.

Would you like to know more about LED therapy? Allow us to throw a little light on the matter! Our photomodulation device is a medically certified LED therapy device that uses three different-colored light rays to revitalize the skin, stimulate collagen production, and correct imperfections. And it does all this at the same time! Our LED light therapy programs are tailored to your needs, and you'll see visible results from the very first session.

At the Shape Club, we want nothing but the very best. That's why we chose world-leading brand Dermalux for our LED light therapy devices, which are renowned for being the most precise, safe and effective on the market.