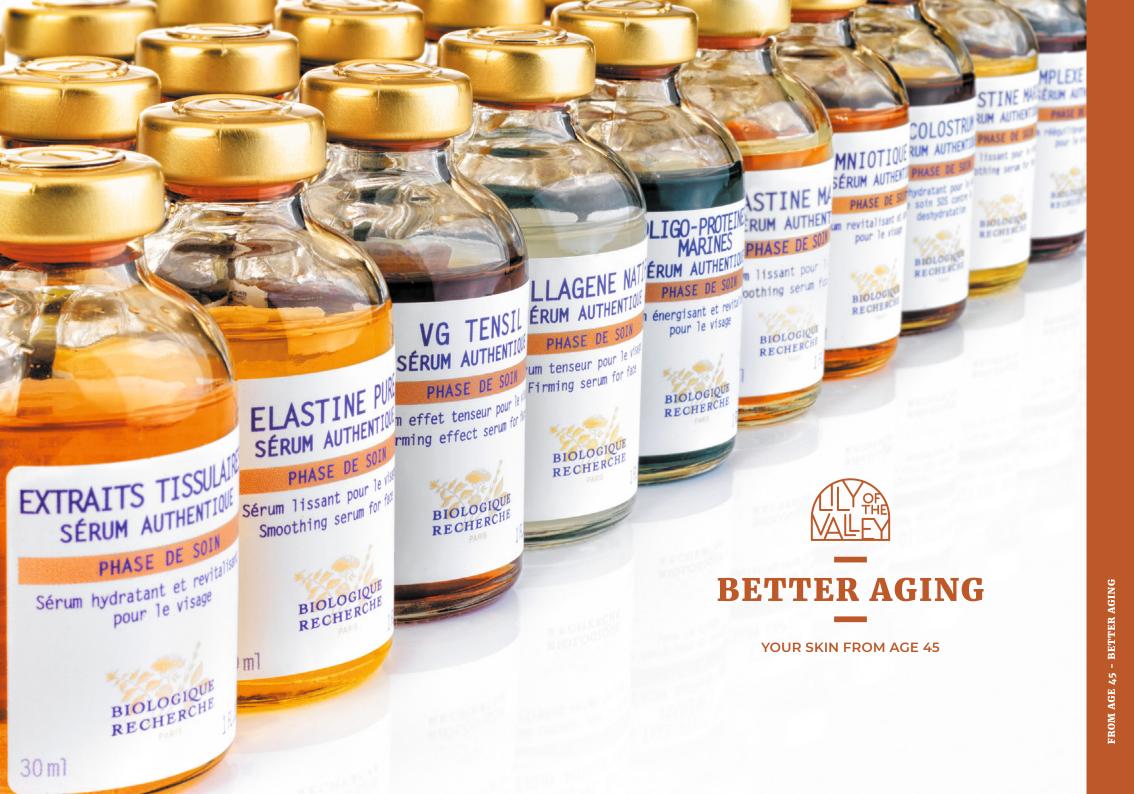

# PLUMP UP YOUR SKIN WITH OUR BETTER AGING TREATMENTS

The Shape Club has created two Better Aging skin programs to erase the effects of time on your skin. Based on three or five treatments, with at least 24 hours between them, they'll leave your skin nourished, smoother and radiant. Enjoy a cleansing HydraFacial, LED therapy, face gym, and an exclusive treatment using hyaluronic acid and developed in collaboration with Biologique Recherche, for skin that glows with health and vitality again.

# **EXCLUSIVE FOREVER YOUTH TREATMENT**

80 MIN | €310

This customized treatment is designed for skin with wrinkles and fine lines. It consists of a gentle peel with fruit acids, electrical stimulation of tissues for a smoothing effect and more defined facial contours, and a LED light therapy session to stimulate collagen production.

### EXCLUSIVE ULTIMATE HYALURONIC TREATMENT 80 MIN | €550

This customized treatment for mature and lined skin comprises deep but gentle cleansing, application of a Biologique Recherche electrospun mask with 80% pharmaceutical-grade hyaluronic acid, and a LED light therapy session to repair, hydrate, and stimulate collagen production.

# FOREVER YOUTH PROGRAM

Designed for skin that has lost some firmness, with fine to medium wrinkles.

3 TREATMENTS | €850 5 TREATMENTS | €1,200

### **ULTIMATE HYALURONIC PROGRAM**

For skin that has lost elasticity, has deep wrinkles, and is lined by time.

3 DAYS | €950 5 DAYS | €1,390