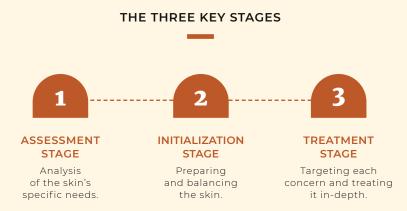

# **BIOLOGIQUE RECHERCHE: PERSONALIZED SKINCARE TREATMENTS**

French dermocosmetics brand, Biologique Recherche, has developed a methodology based on unique and personalized skincare protocols. Its treatments are suitable for both men and women, and comprise three key stages.

# HARNESSING TECHNOLOGY TO IMPROVE YOUR SKIN

Biologique Recherche uses analysis systems and technologies that accelerate results, to deliver immediate, visible effects and continue to improve the skin over time.

#### ANALYZE

INCLUDED IN YOUR SKINCARE PROTOCOL.

#### SKIN INSTANT LAB

To determine your "Skin Instant®", using five probes to take objective, scientific measurements.

# **ENHANCE EFFECTS**

IN ADDITION TO YOUR TREATMENT