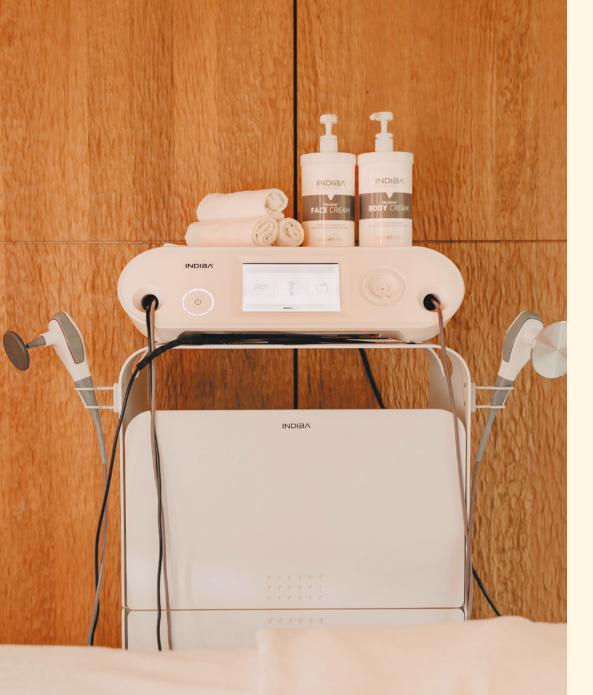

#### REMODELING FACE | €100

State-of-the-art bio-electric technology combining the power of three types of electric current for enhanced results and an instant lifting effect.

# ELECTROPORATION | €150

A high-frequency impulse current makes the upper layer of the epidermis more permeable and increases the penetration of the serum rich in active ingredients.

#### **REMODELING FACE**

TO COMPLEMENT YOUR TREATMENT | €100

State-of-the-art bio-electric technology combining the power of three types of electric current for enhanced results and an instant lifting effect. Includes use of the "Mentonnière Module" to sculpt the jawline.

#### **REMODELING FACE** - TO COMPLEMENT YOUR TREATMENT | €100

State-of-the-art bio-electric technology combining the power of three types of electric current for enhanced results and an instant lifting effect.

#### **REMODELING FACE** - TO COMPLEMENT YOUR TREATMENT | €100

State-of-the-art bio-electric technology combining the power of three types of electric current for enhanced results and an instant lifting effect. Includes use of the "Mentonnière Module" to sculpt the jawline.

#### **ELECTROPORATION** - TO COMPLEMENT YOUR TREATMENT | €150

Makes the upper layer of the epidermis more permeable so that skin is more receptive to the treatment serum applied.

EYE TREATMENT - TO COMPLEMENT YOUR TREATMENT - 30 MIN | €120 50 MIN | €195