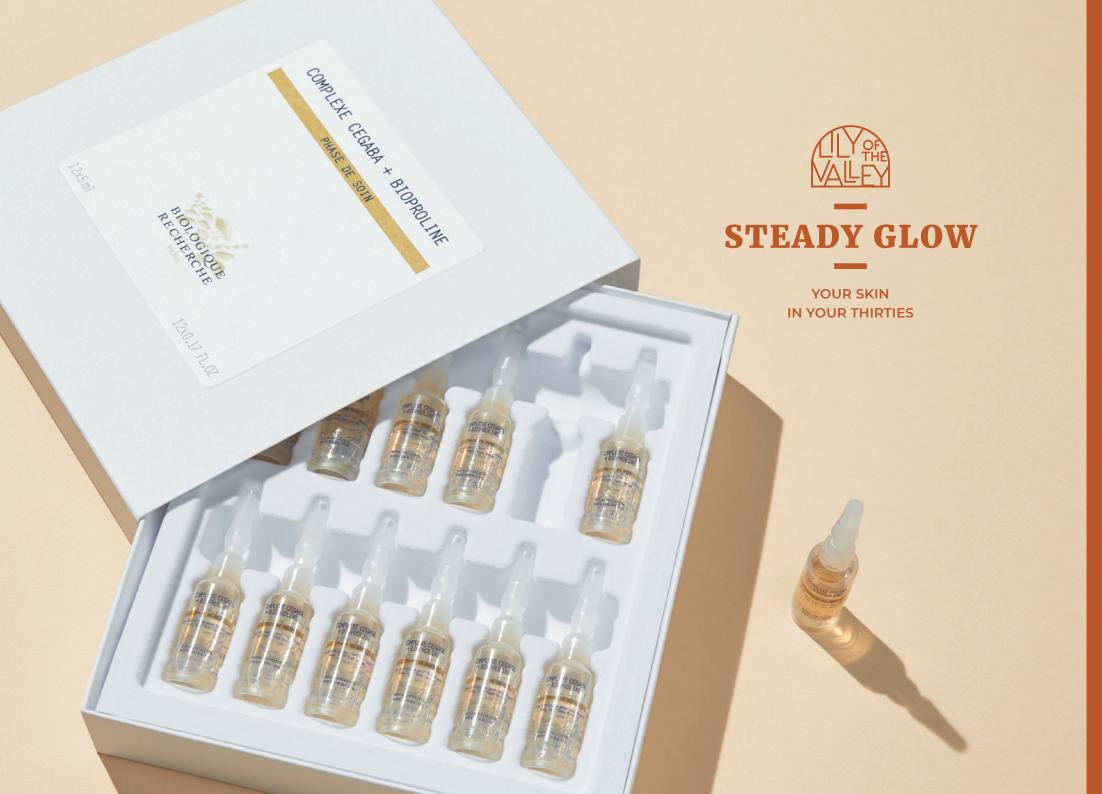

# LOOK AFTER YOUR SKIN WITH OUR STEADY GLOW TREATMENTS

The Shape Club has created two skin programs to give your skin a glow and fight the first signs of aging. Based on three or five treatments, with at least 24 hours between them, they'll leave your skin plumped, hydrated and luminous. A cleansing HydraFacial, LED therapy, face gym, and an exclusive treatment developed in collaboration

with Biologique Recherche, will help you to get your glow back – and keep it!

**EXCLUSIVE GLOW & GO TREATMENT** 

80 MIN | €310

This customized treatment is aimed at skin that lacks radiance and hydration, and is based around gentle cleansing and extraction, a Biologique Recherche treatment, and an LED light therapy session to stimulate collagen production and give skin a glow.

EXCLUSIVE PROSKIN TREATMENT 80 MIN | €310

Designed for skin that's starting to show the first signs of aging, this customized treatment includes a gentle peel with fruit acids, micro-needling to reduce the appearance of fine lines, a Biologique Recherche treatment, and a LED light therapy session to stimulate collagen production.

GLOW & GO PROGRAM

For skin that lacks radiance and hydration.

3 DAYS | €850 5 DAYS | €1,200

**PROSKIN PROGRAM** For skin showing the first signs of aging.

3 DAYS | €850 5 DAYS | €1,200

\*All prices include VAT.