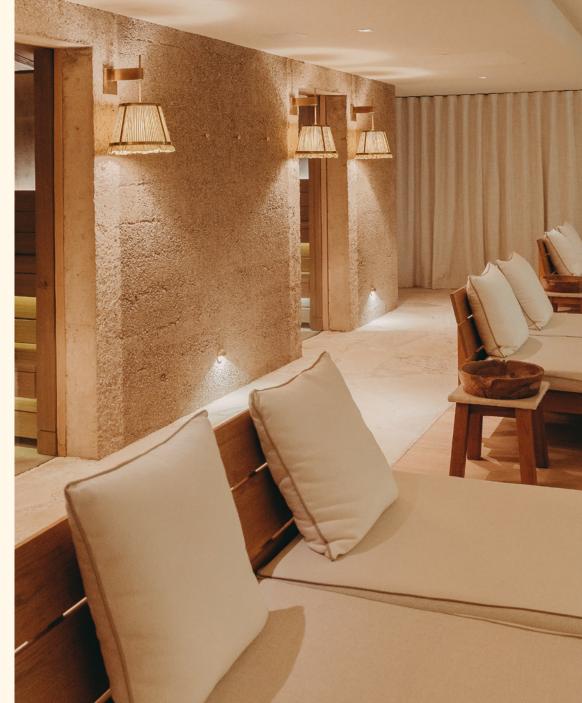

#### **DETAILS**

Access to the fitness room
Access to the "Nordic circuit"

(steam room, saunas, snow shower, ice fountain)

Access to the semi-Olympic pool, heated all year round

Access to group coaching sessions 7 days a week