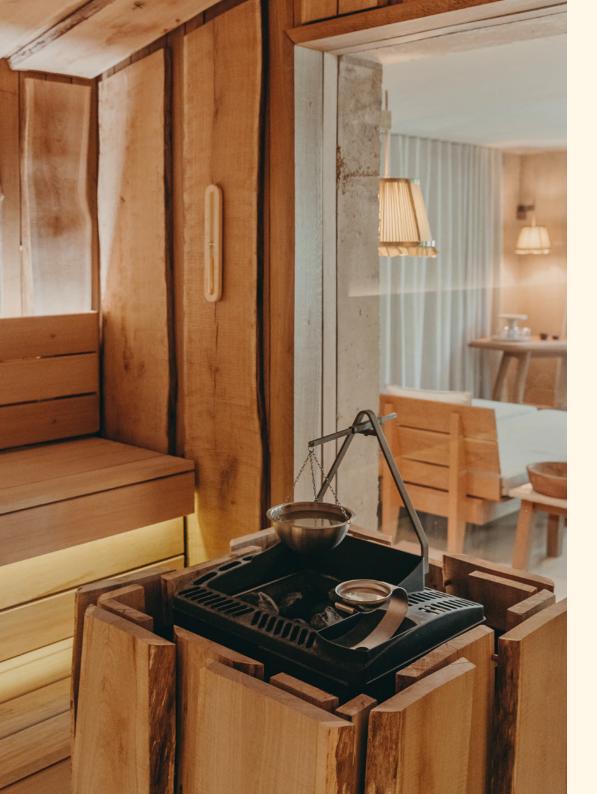

#### **DETAILS**

Access to the fitness room
Access to the "Nordic circuit"

(steam room, saunas, snow shower, ice fountain)

Access to the semi-Olympic pool, heated all year round

Access to group coaching sessions 7 days a week