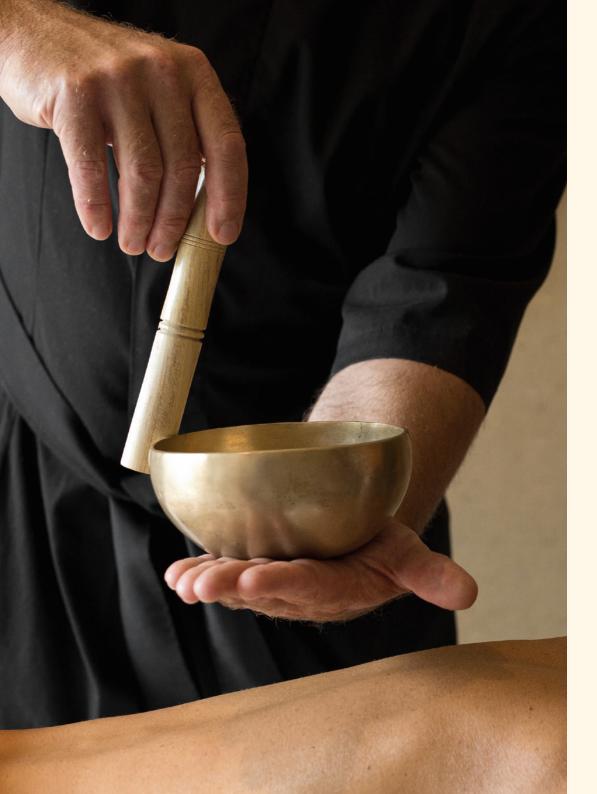

# TREATMENTS TO HELP YOU PREPARE FOR AND RECOVER FROM EXERCISE

| OUR HIGH-TECH TREATMENTS                                                                                                        | DURATION         | RATE         |
|---------------------------------------------------------------------------------------------------------------------------------|------------------|--------------|
| MUSCLE TREATMENT RADIOFREQUENCY (INDIBA) & MASSAGE - WARMTH AND SLOW MOVEMENTS RELIEVES AND REPAIRS                             | 50 MIN           | €180         |
| TARGETED LEG MASSAGE PRESSOTHERAPY & MASSAGE - APPLYING PRESSURE AND SLOW MOVEMENTS GIVES A FEELING OF LIGHTNESS                | 50 MIN           | €180         |
| RECOVERY CRYO TREATMENT CRYOTHERAPY - COLD SENSATION AND SLOW MOVEMENTS RELIEVES AND REPAIRS                                    | 30 MIN           | €150         |
| CUSTOMIZED TARGETED CRYO TREATMENT CRYOTHERAPY - COLD SENSATION AND SLOW MOVEMENTS TREATS A SPECIFIC AREA                       | 30 MIN           | €150         |
| CUSTOMIZED TARGETED INDIBA TREATMENT RADIOFREQUENCY, WARM SENSATION, SLOW MOVEMENTS RELIEVES AND REPAIRS A SPECIFIC AREA        | 30 MIN           | €120         |
| OUR MANUAL TREATMENTS                                                                                                           |                  |              |
| DEEP MASSAGE TRADITIONAL TECHNIQUE - APPLYING PRESSURE AND SLOW MOVEMENTS RELIEVES AND RELAXES                                  | 50 MIN<br>80 MIN | €180<br>€240 |
| SPORTS MASSAGE TRADITIONAL TECHNIQUE - APPLYING PRESSURE AND STRETCHING MOVEMENTS RELIEVES AND REPAIRS                          | 50 MIN<br>80 MIN | €180<br>€240 |
| HOT SCRUB (WITH STEAM ROOM) BASED ON AYURVEDIC MEDICINE - MODERATE TO DEEP PRESSURE AND SLOW MOVEMENTS - RELAXES AND EXFOLIATES | 50 MIN           | €180         |