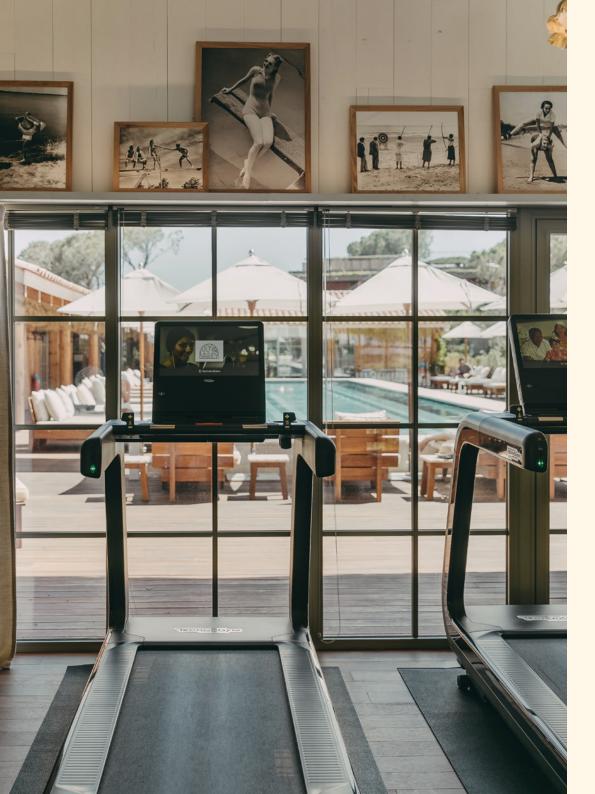

Heated semi-Olympic pool

Fitness room with Technogym equipment

Indoor, outdoor & aquatic coaching sessions

Consultation rooms

Fitness class studios

Treatment rooms

Saunas & steam room

Snow shower