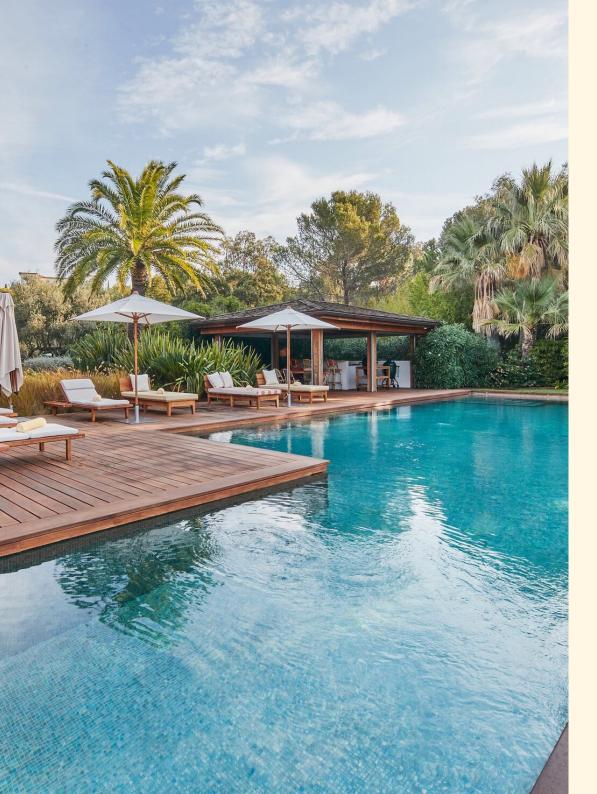

Villa: 438 sqm

Garden: 1 hectare

Capacity 10 persons

View facing the Mediterranean sea and a direct access to the beach

Five bedrooms with private bathrooms

Fully equipped kitchen

Hammam and fitness

Semi olympics outdoor heated pool

Pool-House, barbecue, pétanque strip

Eight car parks outside

Access to Lily of the Valley and facilities : Shape Club, Beach Club, Vista restaurant