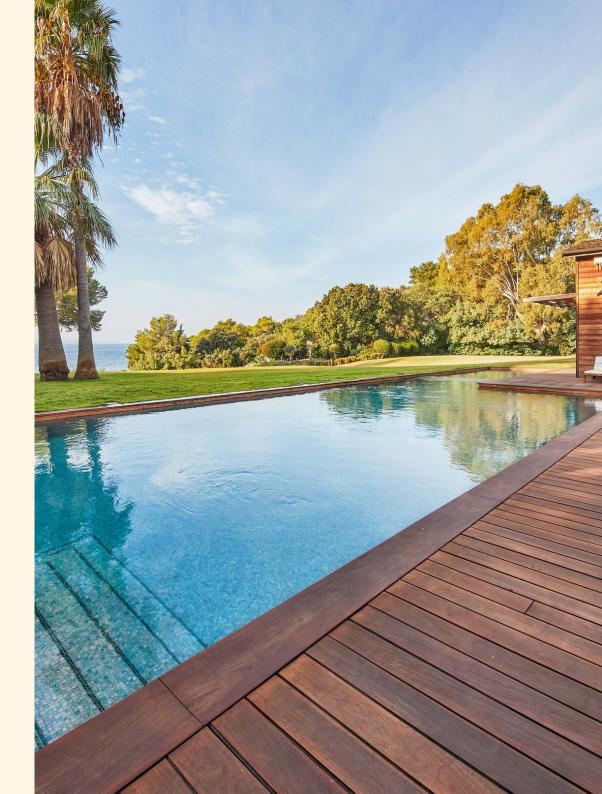

Directly facing the Mediterranee, the Villa les Pins welcomes you for a moment of sharing with family or friends.

With its umbrella pines and breathtaking sea view, an exceptional landscape unfolds before the eyes of its guests.

Villa: 438 sqm

Garden: 1 hectare

Capacity 10 persons

View facing the Mediterranean sea and a direct access to the beach

Five bedrooms with private bathrooms

Fully equipped kitchen

Hammam and fitness

Semi olympics outdoor heated pool