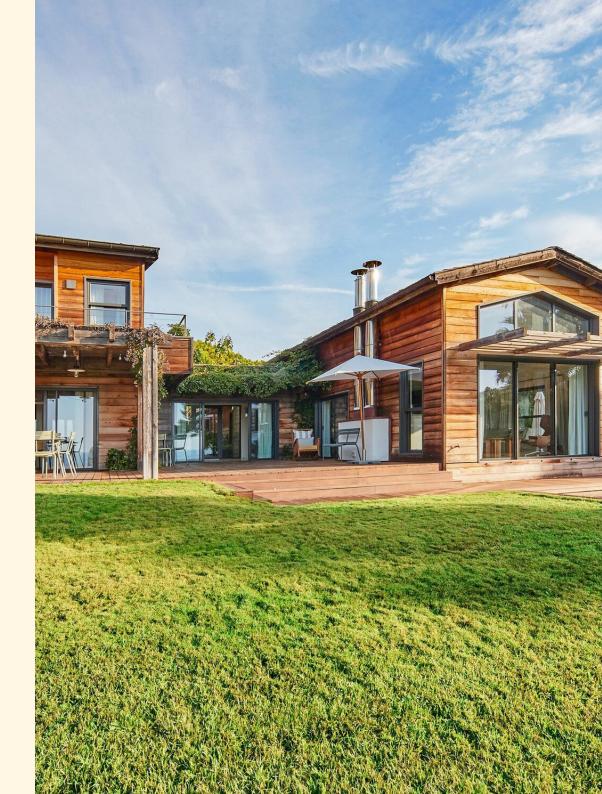

Directly facing the Mediterranee, the Villa les Pins welcomes you for a moment of sharing with family or friends.

With its umbrella pines and breathtaking sea view, an exceptional landscape unfolds before the eyes of its guests.

Villa: 438 sqm

Garden: 1 hectare

Capacity 10 persons

View facing the Mediterranean sea and a direct access to the beach

Five bedrooms with private bathrooms

Fully equipped kitchen

Hammam and fitness

Semi olympics outdoor heated pool