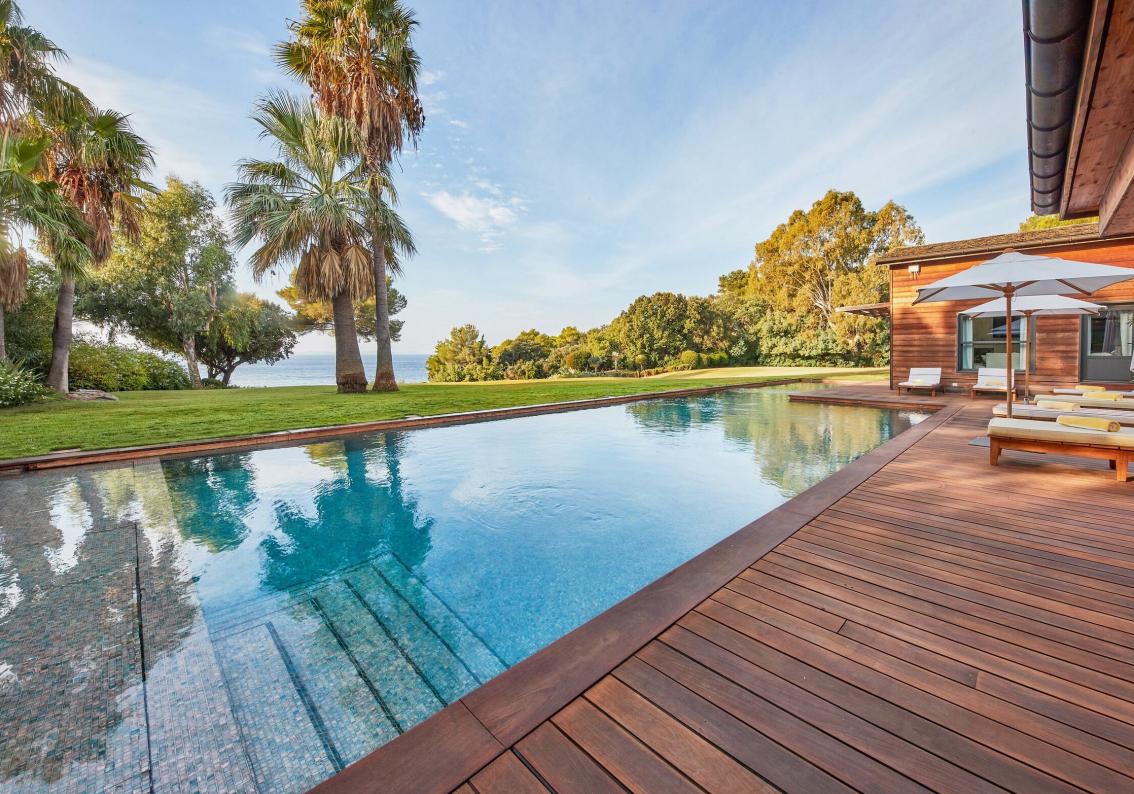

Directly facing the Mediterranee, the Villa les Pins welcomes you for a moment of sharing with family or friends.

With its umbrella pines and breathtaking sea view, an exceptional landscape unfolds before the eyes of its guests.

Villa: 438 sqm

Garden: 1 hectare

Capacity 10 persons

View facing the Mediterranean sea and a direct access to the beach

Five bedrooms with private bathrooms

Fully equipped kitchen

Hammam and fitness

Semi olympics outdoor heated pool