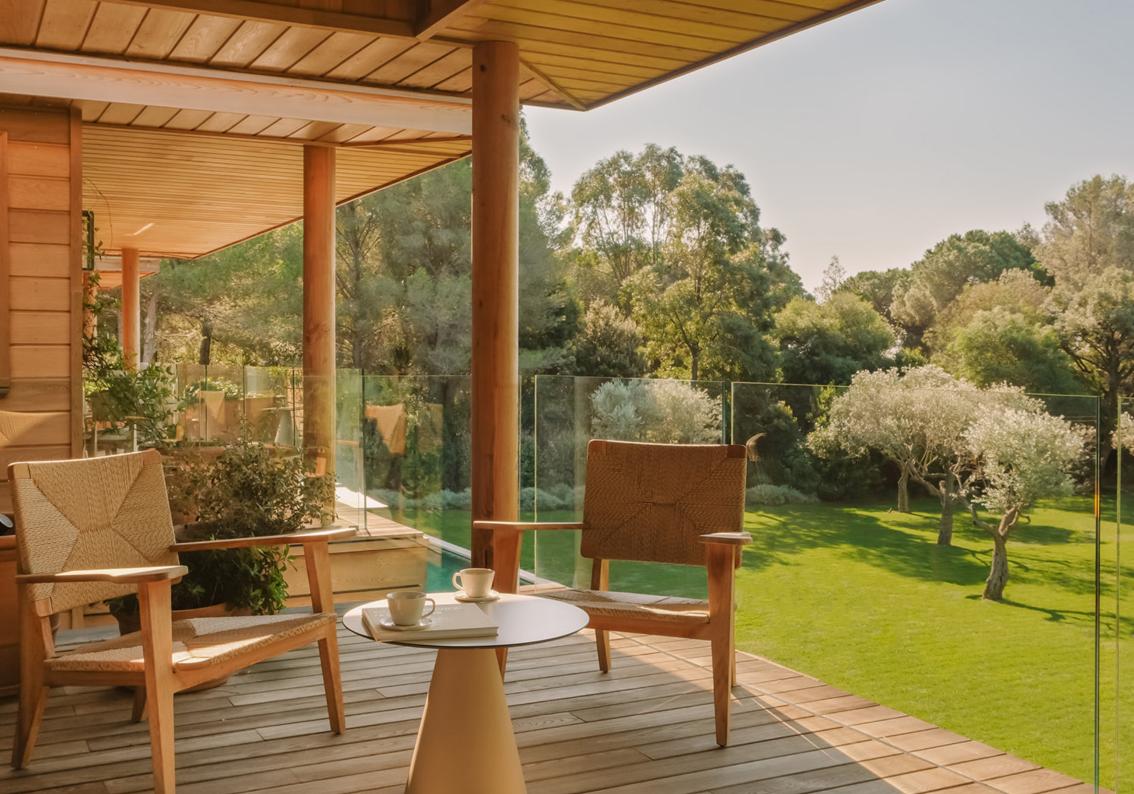

Villa: 504 sqm

Garden: 1 hectare

Capacity: 10 persons

A few steps away from the beach

Five bedrooms with private bathrooms

Spacious living room with TV area

Fully equipped kitchen

Outdoor heated pool

Eight car parks outside

Access to Lily of the Valley and facilities : Shape Club, Beach Club, Vista restaurant