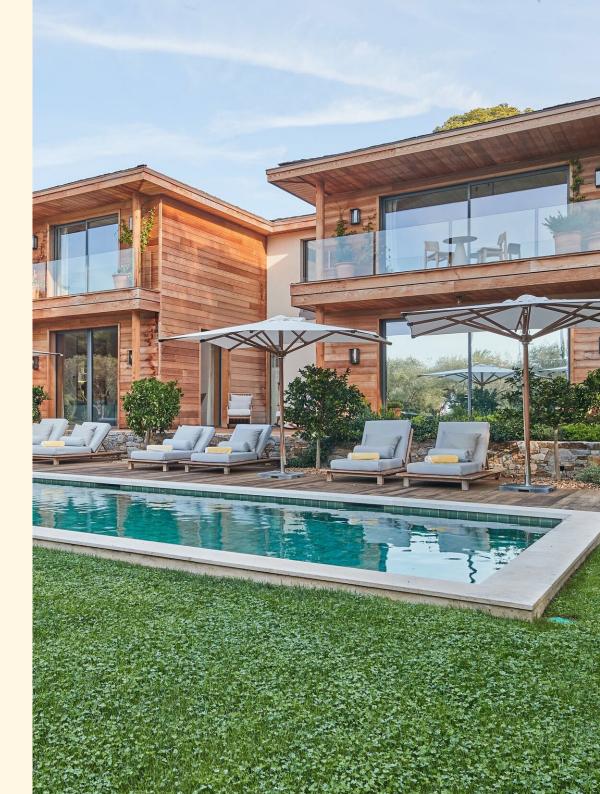

Completely imagined by architect Charles Zana, the renovated 504 sqm villa reveals a refined universe of noble materials, generous volumes, and soft natural tones.

Discover Villa Les Oliviers <u>here</u>

Villa: 504 sqm

Garden: 1 hectare

Capacity: 10 persons

A few steps away from the beach

Five bedrooms with private bathrooms

Spacious living room with TV area

Fully equipped kitchen

Outdoor heated pool