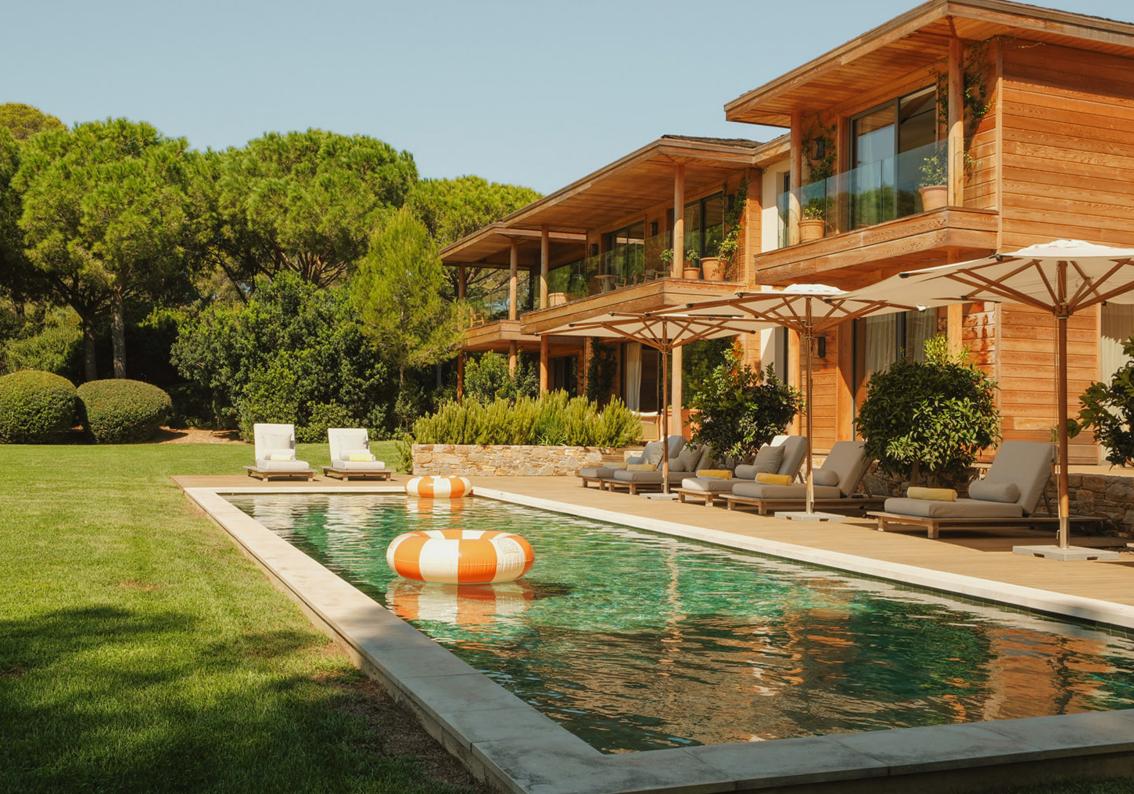

Villa: 504 sqm

Garden: 1 hectare

Capacity: 10 persons

A few steps away from the beach

Five bedrooms with private bathrooms

Spacious living room with TV area

Fully equipped kitchen

Outdoor heated pool