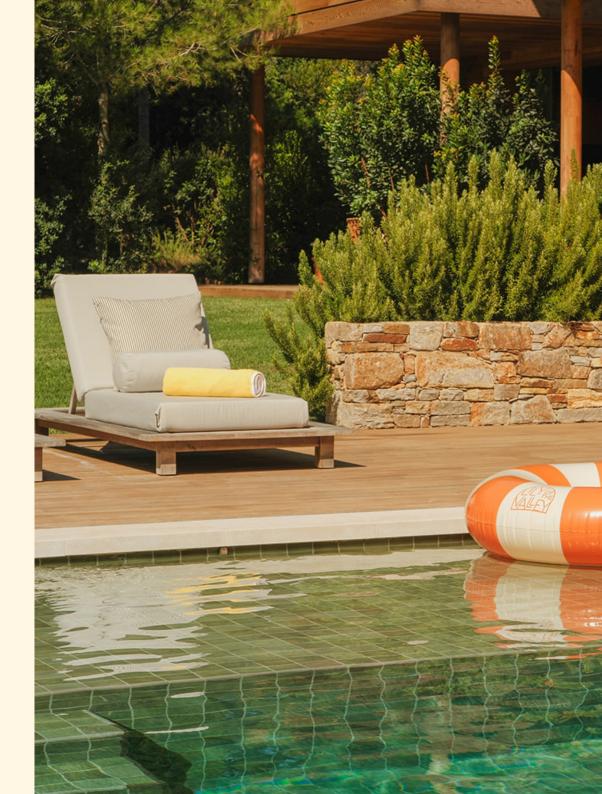

Villa: 504 sqm

Garden: 1 hectare

Capacity: 10 persons

A few steps away from the beach

Five bedrooms with private bathrooms

Spacious living room with TV area

Fully equipped kitchen

Outdoor heated pool