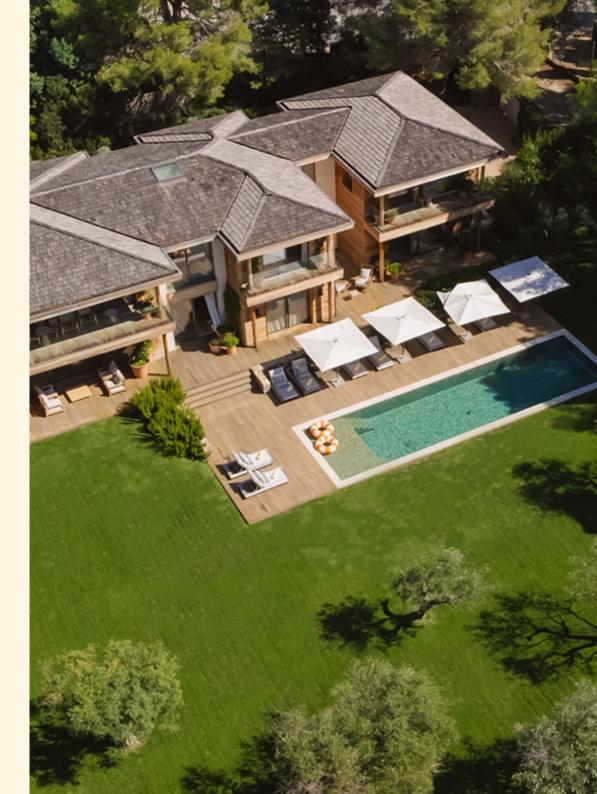

# **VILLA LES OLIVIERS**

A true haven of peace in a privileged seaside setting surrounding by unspoiled nature only 20 minutes away from Saint-Tropez, the Villa les Oliviers welcomes you for a moment of gathering with family or friends.

Completely imagined by architect Charles Zana, the renovated 504 sqm villa reveals a refined universe of noble materials, generous volumes, and soft natural tones.

Discover Villa Les Oliviers <u>here</u>

Villa: 504 sqm

Garden: 1 hectare

Capacity: 10 persons

A few steps away from the beach

Five bedrooms with private bathrooms

Spacious living room with TV area

Fully equipped kitchen

Outdoor heated pool