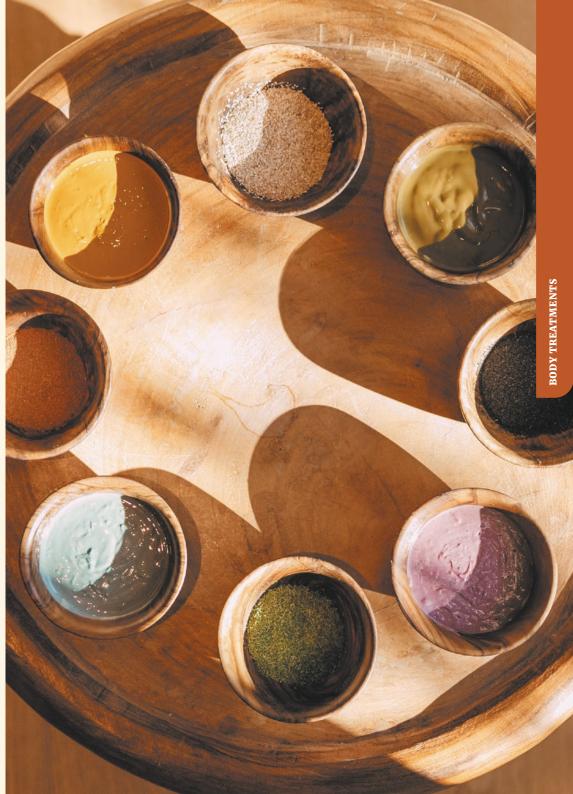

EVALUATIONS & CONSULTATIONS

Our scrubs and mud wraps were designed and developed by the Lily of the Valley Shape Club. Learn about them and their benefits.

We recommend that you use our saunas or steam room before a body scrub or wrap, to prepare your skin.

#### **SCRUBS**

HEMP AND PETITGRAIN STIMULATES BLOOD FLOW - RELAXES MUSCLES - SOOTHES

> APRICOT KERNEL AND JASMINE BRIGHTENS - SOFTENS - MOISTURIZES

GREEN LUFFA AND IMMORTELLE FLOWER FIRMS - IMPROVES ELASTICITY - SMOOTHS DIMPLED SKIN

> ICELANDIC VOLCANIC SAND AND PINE PURIFIES - REFRESHES - INVIGORATES

#### **MUD WRAPS**

YELLOW MUD WRAP, WITH GINGER AND LEMON FIRMS – STIMULATES BLOOD FLOW – SMOOTHS DIMPLED SKIN

MAUVE MUD WRAP, WITH ROSE ANTI-AGING - NOURISHES - IMPROVES SKIN SUPPLENESS

#### BLUE MUD WRAP, WITH LAVENDER

SOOTHES - REPAIRS - PROMOTES HEALING

#### GREEN MUD WRAP, WITH SEAWEED AND THYME ENERGIZES - REVITALIZES - DETOXIFIES

SCRUB OR MUD WRAP FOLLOWED BY A MOISTURIZING TREATMENT 50 MIN | €190 80 MIN | €270 SERENITY: SCRUB OR MUD WRAP FOLLOWED BY A MASSAGE