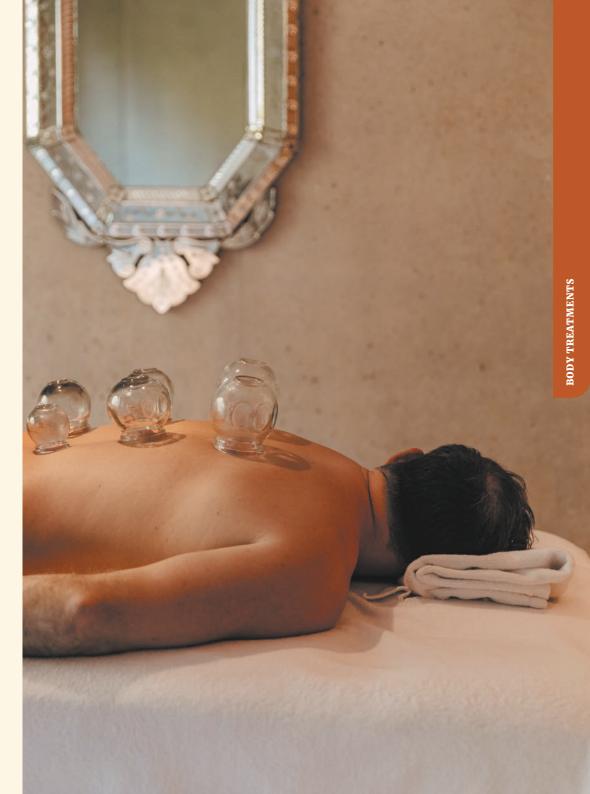

#### **CUPPING THERAPY**

USING SUCTION CUPS – RELIEVES TENSION IMPROVES BLOOD CIRCULATION

45 MIN **€180** 