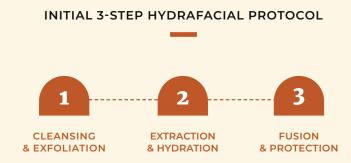

#### HYDRAFACIAL: THE PERFECT GLOW IN THREE STEPS

Every 15 seconds, someone in the world enjoys a HydraFacial treatment. This remarkable success is due to the effectiveness of the unique technology used, along with the three-step method, followed by the application of booster serums.