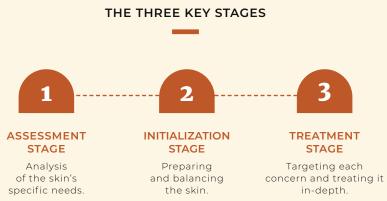

### **BIOLOGIQUE RECHERCHE: PERSONALIZED SKINCARE TREATMENTS**

French dermocosmetics brand, Biologique Recherche, has developed a methodology based on unique and personalized skincare protocols. Its treatments are suitable for both men and women, and comprise three key stages.

#### **CUSTOMIZED FACIAL TREATMENT**

When developing its treatments, Biologique Recherche focuses on studying the skin, so it can personalize its treatment protocols and tailor them to your Skin Instant©. Its treatments are always based on an individual dermocosmetic diagnosis.