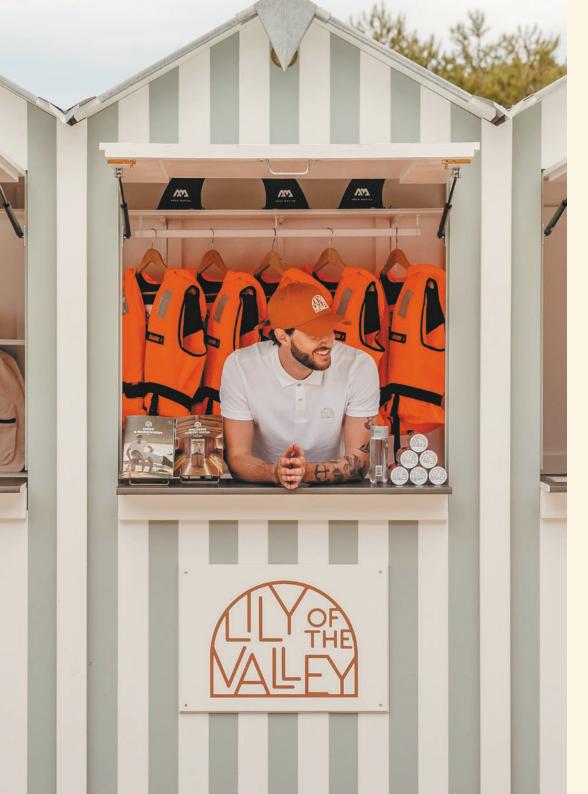

Indoor and outdoor coaching sessions are available for all our guests. You can contact Reception directly to get the weekly schedule.

Our family-friendly Sailing Club offers a wide range of water sports throughout the day. From paddleboarding to sea wading and canoeing, there's something for everyone to enjoy. Our team is on hand to welcome regular visitors from Gigaro and Lily of the Valley guests, from age 7 to 77.

#### **OPEN FROM MAY TO SEPTEMBER**

#### OUR WATER SPORTS

| PRICES                      | 1 HOUR | 1/2 DAY | 1 DAY |
|-----------------------------|--------|---------|-------|
| PADDLEBOARDING              | €20    | €60     | €80   |
| TRANSPARENT PADDLEBOARDING  | €30    | €80     | €110  |
| BIKING PADDLEBOARDING       | €40    | €90     | €120  |
| GIANT PADDLEBOARDING        | €45    | €110    | €160  |
| CANOEING (SOLO)             | €20    | €60     | €80   |
| CANOEING (DUO)              | €30    | €70     | €90   |
| TRANSPARENT CANOEING        | €40    | €80     | €110  |
| WINDSURFING                 | €25    | €50     | -     |
| FUNBOARDING                 | €30    | €55     | -     |
| INDIVIDUAL COACHING SESSION |        |         |       |
| EFOIL                       | €180   |         |       |