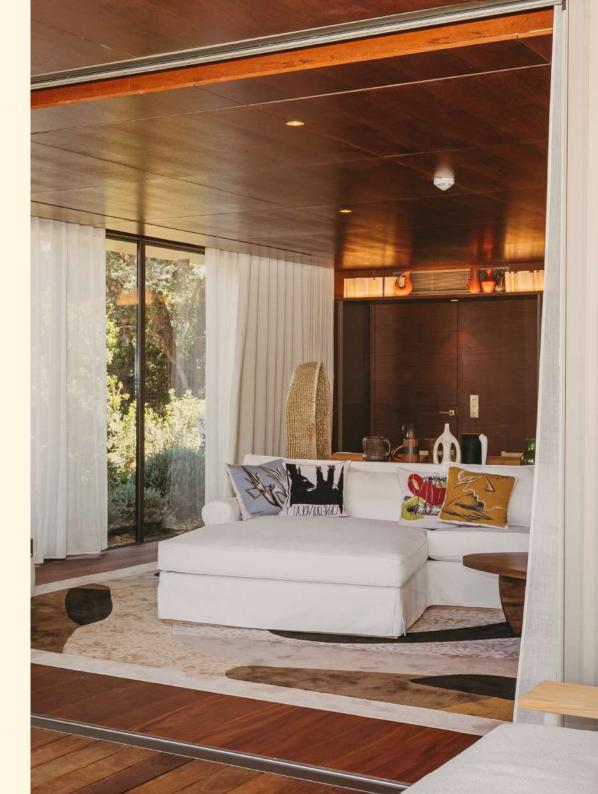

# VILLA POOL-SUITE

With a surface area of 210 m<sup>2</sup>, the Villa Pool Suite is perfect for families or friends. The large dining room provides a space where you can enjoy conversation and conviviality before moving on to the terrace for more...

The two fully glazed bedrooms feel as if they're suspended in the trees, and include their own shower rooms and walk-in closets. The master bedroom, meanwhile, opens onto a luxurious terrace with views onto the Mediterranean.