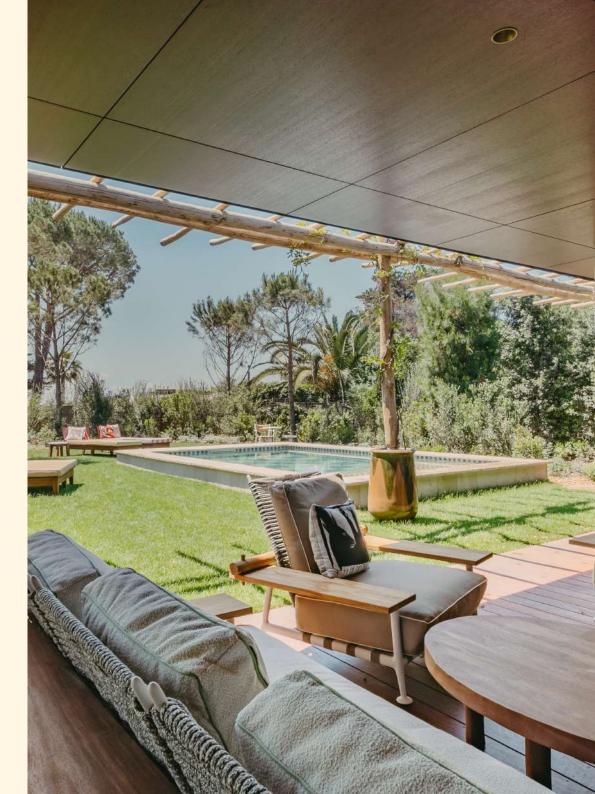

# VILLA POOL-SUITE

With a surface area of 210 m<sup>2</sup>, the Villa Pool Suite is perfect for families or friends. The large dining room provides a space where you can enjoy conversation and conviviality before moving on to the terrace for more...

Discover the Villa Pool Suite <u>here</u>

Villa: 210 sqm

Private garden: 1800 sqm

Three bedrooms with private bathrooms, including a master suite with a private terrace.

Capacity: 6 persons

Large dining room

Workspace

Private pool (5x5 m)

Summer kitchen with barbecue

Private outdoor parking

Access to the Beach Club (30 m distance)

Fiber optic internet