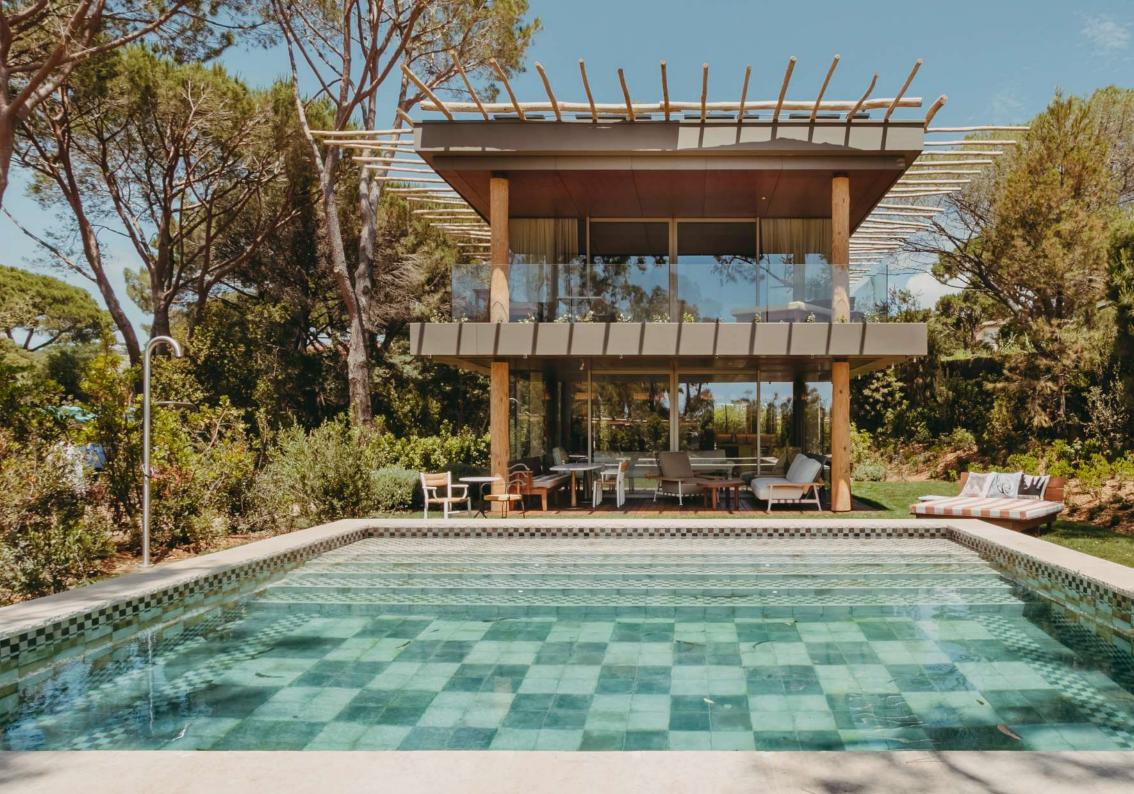

# VILLA POOL-SUITE

With a surface area of 210 m<sup>2</sup>, the Villa Pool Suite is perfect for families or friends. The large dining room provides a space where you can enjoy conversation and conviviality before moving on to the terrace for more...

The two fully glazed bedrooms feel as if they're suspended in the trees, and include their own shower rooms and walk-in closets. The master bedroom, meanwhile, opens onto a luxurious terrace with views onto the Mediterranean.

Discover the Villa Pool Suite <u>here</u>

Villa: 210 sqm

Private garden: 1800 sqm

Three bedrooms with private bathrooms, including a master suite with a private terrace.

Capacity: 6 persons

Large dining room

Workspace

Private pool (5x5 m)

Summer kitchen with barbecue

Private outdoor parking

Access to the Beach Club (30 m distance)

Fiber optic internet