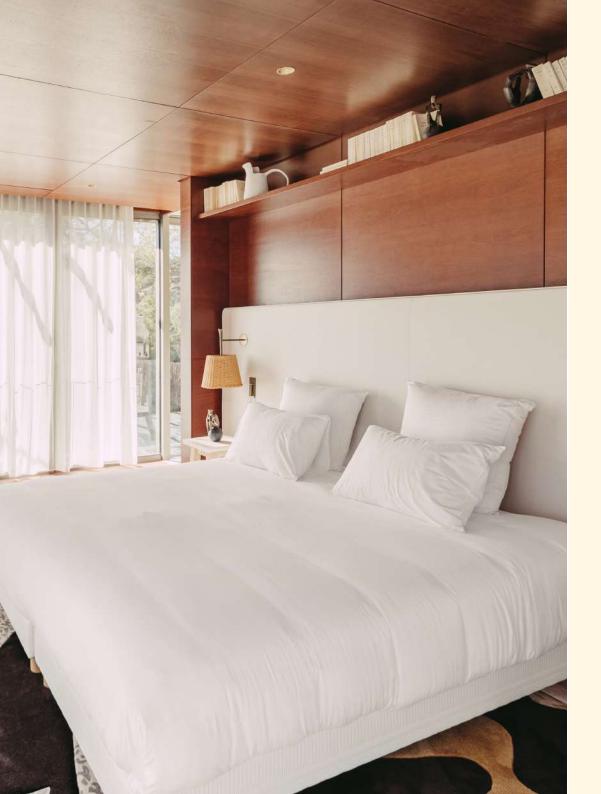

The two fully glazed bedrooms feel as if they're suspended in the trees, and include their own shower rooms and walk-in closets. The master bedroom, meanwhile, opens onto a luxurious terrace with views onto the Mediterranean.

Discover the Villa Pool Suite <u>here</u>

Villa: 210 sqm

Private garden: 1800 sqm

Three bedrooms with private bathrooms, including a master suite with a private terrace.

Capacity: 6 persons

Large dining room