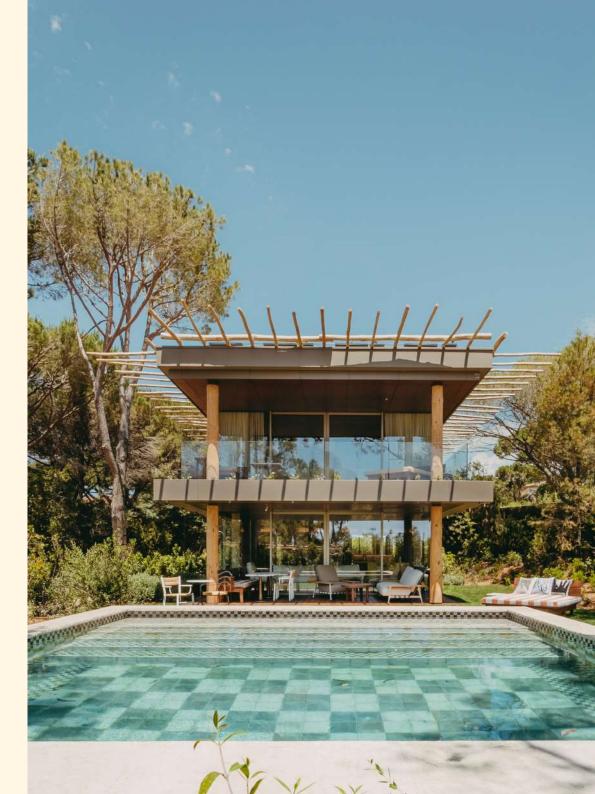

# VILLA POOL-SUITE

With a surface area of 210 m<sup>2</sup>, the Villa Pool Suite is perfect for families or friends. The large dining room provides a space where you can enjoy conversation and conviviality before moving on to the terrace for more...

Workspace

Private pool (5x5 m)

Summer kitchen with barbecue

Private outdoor parking

Access to the Beach Club (30 m distance)

Fiber optic internet