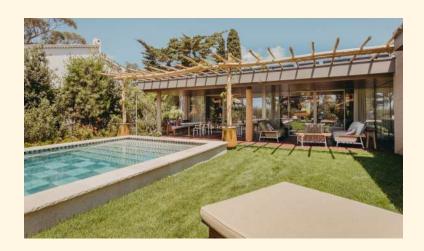

# VILLA POOL-SUITE

With a surface area of 210 m<sup>2</sup>, the Villa Pool Suite is perfect for families or friends. The large dining room provides a space where you can enjoy conversation and conviviality before moving on to the terrace for more...

Discover the Villa Pool Suite <u>here</u>

Villa: 210 sqm

Private garden: 1800 sqm

Three bedrooms with private bathrooms, including a master suite with a private terrace.

Capacity: 6 persons

Large dining room

Workspace

Private pool (5x5 m)

Summer kitchen with barbecue

Private outdoor parking

Access to the Beach Club (30 m distance)

Fiber optic internet