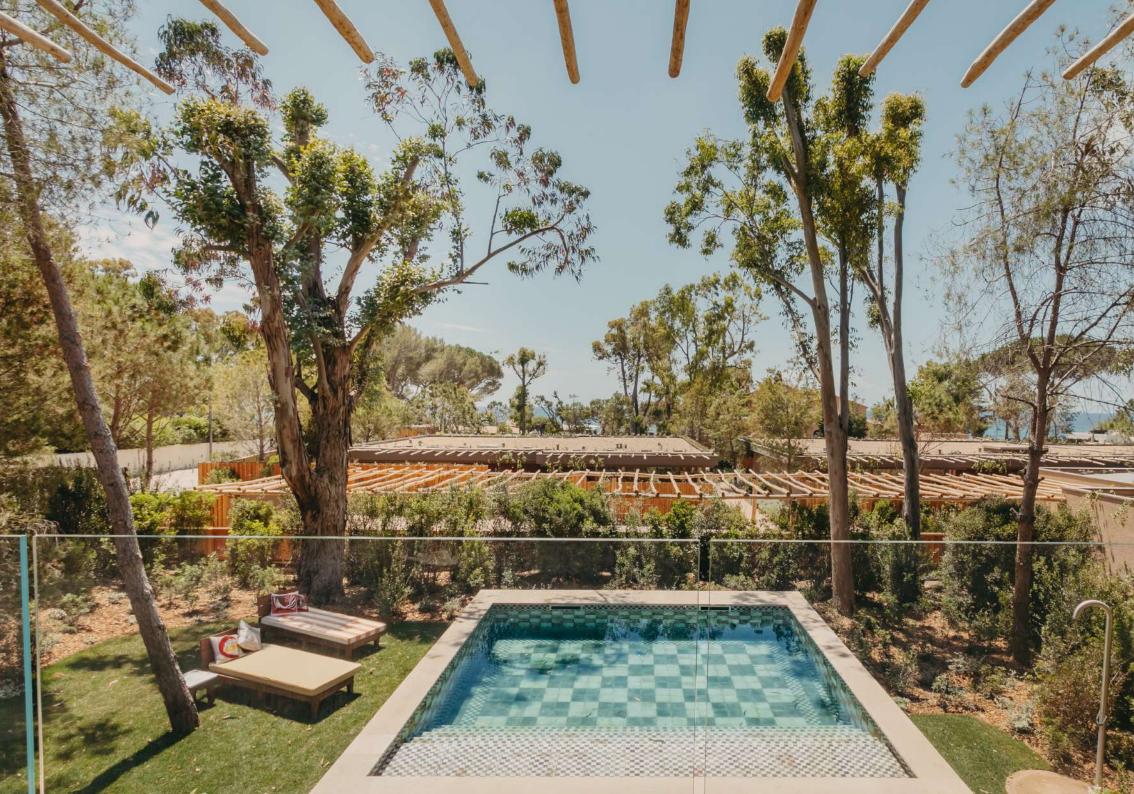

Workspace

Private pool (5x5 m)

Summer kitchen with barbecue

Private outdoor parking

Access to the Beach Club (30 m distance)

Fiber optic internet