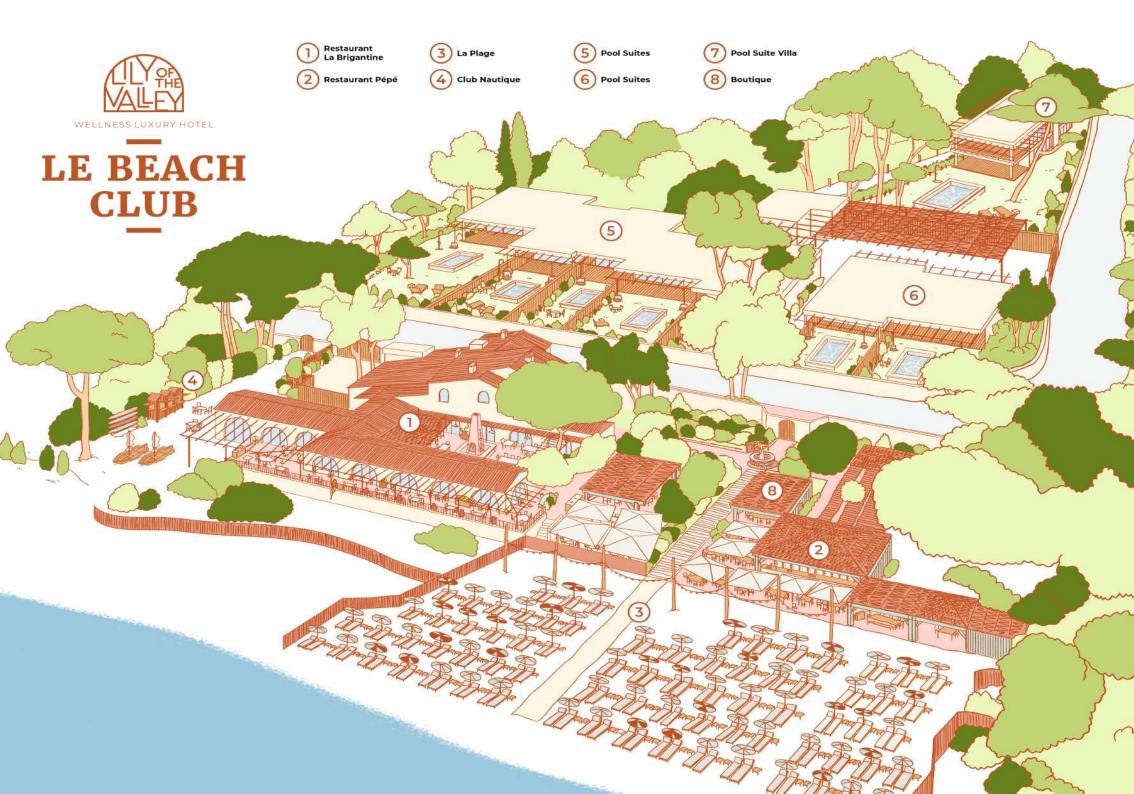

Workspace

Private pool (5x5 m)

Summer kitchen with barbecue

Private outdoor parking

Access to the Beach Club (30 m distance)

Fiber optic internet

## Conciergerie services

Shuttle to Lily of the Valley Hotel, Lily of the Valley Beach Club and the city-centre of La Croix-Valmer

Concierge service 24/7

Priority on sunbed in the front row of our Beach Club